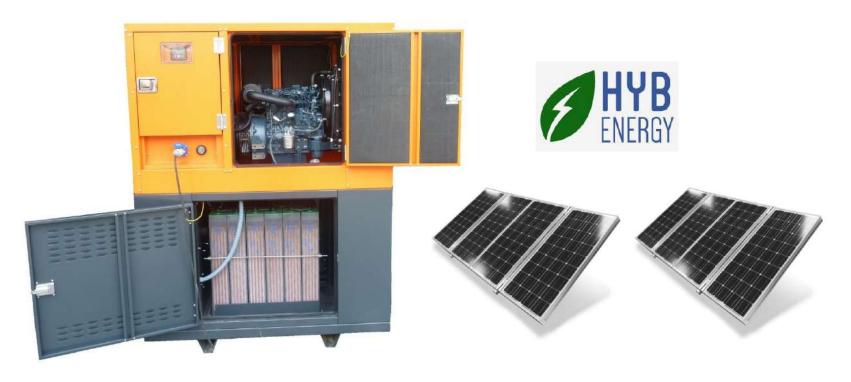

A new ecologic way of providing efficient and safe energy to homes isolated from the grid.

**HYB-ENERGY**, a generator with hybrid type batteries alternately draws renewable energy and a Propane or Diesel generator.

This equipment supplies energy to the appliances through a battery that is charged by solar panels, wind turbines or any other renewable source. Thus, the equipment works while there is power stored in the battery.

## **Operating Scheme**

In a very reduce space the equipment integrates all the components necessary to supply electricity, engine, alternator, inverter/charger, battery bank grid, electronic devise for managing the equipment and connection box for external rolling support. Furthermore, it is soundproof and insulated to avoid noise, easily installed and carried on remote areas.