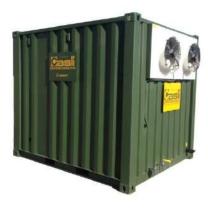

## **Operating Scheme**

In a very reduce space the equipment integrates all the components necessary to supply electricity, engine, alternator, inverter/charger, battery bank grid, electronic devise for managing the equipment and connection box for external rolling support. Furthermore, it is soundproof and insulated to avoid noise, easily installed and carried on remote areas.

Diesel or gas, for all kinds of needs and locations

A right dimensioned equipment can stay several days without starting.