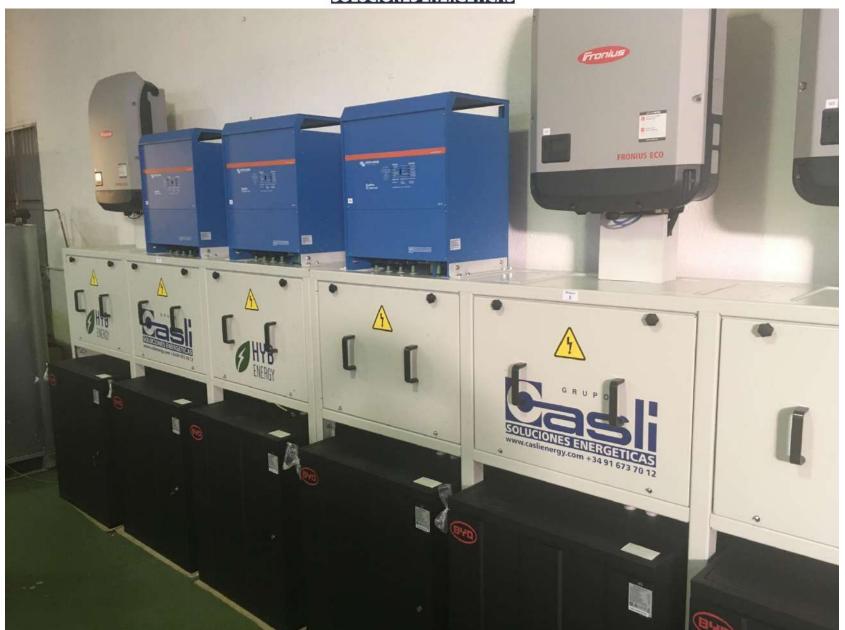

## **Operating Scheme**

In a very reduce space the equipment integrates all the components necessary to supply electricity, engine, alternator, inverter/charger, battery bank grid, electronic devise for managing the equipment and connection box for external rolling support. Furthermore, it is soundproof and insulated to avoid noise, easily installed and carried on remote areas.

**Inverter Power Range**: From 3 kW up to 8 kW And to 15 kW in Three-phase equipments

Accumulation Capacity Range: From 7,5 kWh up to 24 kWh, in  $C_{10}$  at 50% depth of discharge.