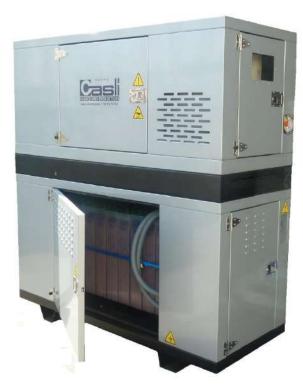

## **Operating Scheme**

In a very reduce space the equipment integrates all the components necessary to supply electricity, engine, alternator, inverter/charger, battery bank grid, electronic devise for managing the equipment and connection box for external rolling support. Furthermore, it is soundproof and insulated to avoid noise, easily installed and carried on remote areas.

## Power ranges

We have different configurations available depending on your energy power and consumption needs. Single-Phase and Three-Phase.

**Engine Power Range**: From 6 kW up to 12 kW. (1.500 r.p.m).

**Inverter Power Range**: From 3 kW up to 8 kW And to 15 kW in Three-phase equipments

Accumulation Capacity Range: From 7,5 kWh up to 24 kWh, in  $C_{10}$  at 50% depth of discharge.