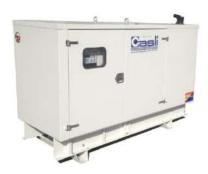

A new ecologic way of providing efficient and safe energy to homes isolated from the grid.

**HYB-ENERGY**, a generator with hybrid type batteries alternately draws renewable energy and a Propane or Diesel generator.

## **Operating Scheme**

In a very reduce space the equipment integrates all the components necessary to supply electricity, engine, alternator, inverter/charger, battery bank grid, electronic devise for managing the equipment and connection box for external rolling support. Furthermore, it is soundproof and insulated to avoid noise, easily installed and carried on remote areas.