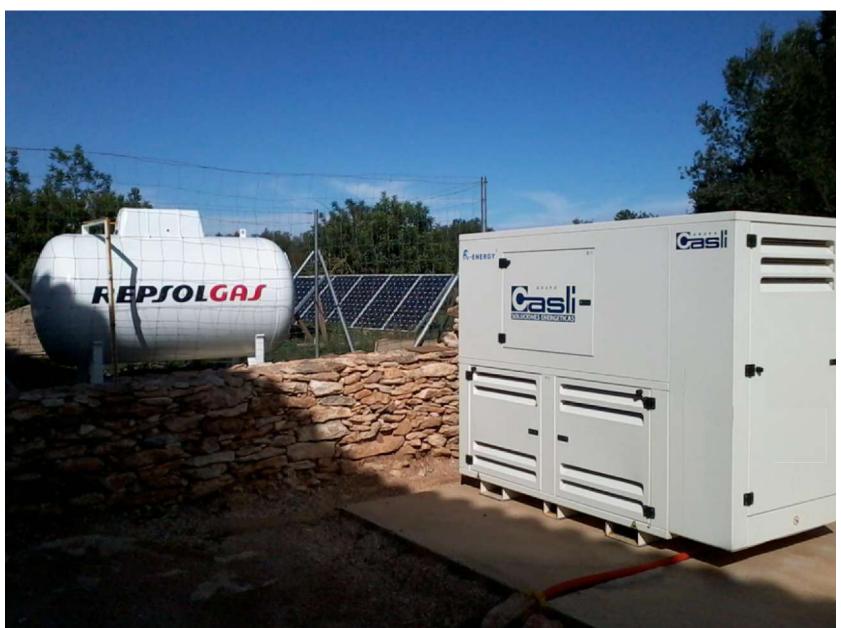

A new ecologic way of providing efficient and safe energy to homes isolated from the grid.

**HYB-ENERGY**, a generator with hybrid type batteries alternately draws renewable energy and a Propane or Diesel generator.

## **Operating Scheme**

In a very reduce space the equipment integrates all the components necessary to supply electricity, engine, alternator, inverter/charger, battery bank grid, electronic devise for managing the equipment and connection box for external rolling support. Furthermore, it is soundproof and insulated to avoid noise, easily installed and carried on remote areas.

Diesel or gas, for all kinds of needs and locations

A right dimensioned equipment can stay several days without starting.