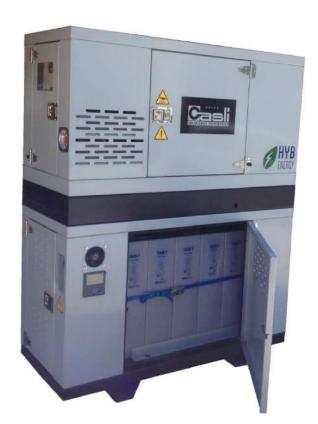

## **Operating Scheme**

In a very reduce space the equipment integrates all the components necessary to supply electricity, engine, alternator, inverter/charger, battery bank grid, electronic devise for managing the equipment and connection box for external rolling support. Furthermore, it is soundproof and insulated to avoid noise, easily installed and carried on remote areas.

#### MONITORING SYSTEM AND REMOTE CONTROL

In a very intuitive way we can see the state of charge of the batteries, the current energy consumption, the entrance of renewable energy and, even, we can start the generator remotely. We can also see and analyze reports on historical consumption in the range of dates we want.