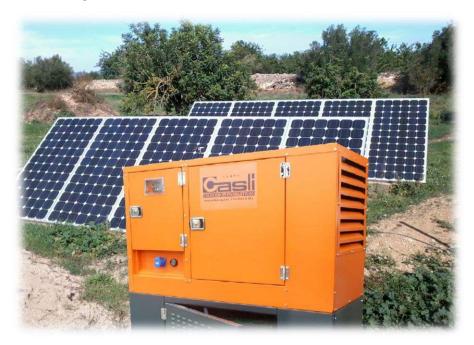

A new ecologic way of providing efficient and safe energy to homes isolated from the grid.

**HYB-ENERGY**, a generator with hybrid type batteries alternately draws renewable energy and a Propane or Diesel generator.

## **Operating Scheme**

In a very reduce space the equipment integrates all the components necessary to supply electricity, engine, alternator, inverter/charger, battery bank grid, electronic devise for managing the equipment and connection box for external rolling support. Furthermore, it is soundproof and insulated to avoid noise, easily installed and carried on remote areas.