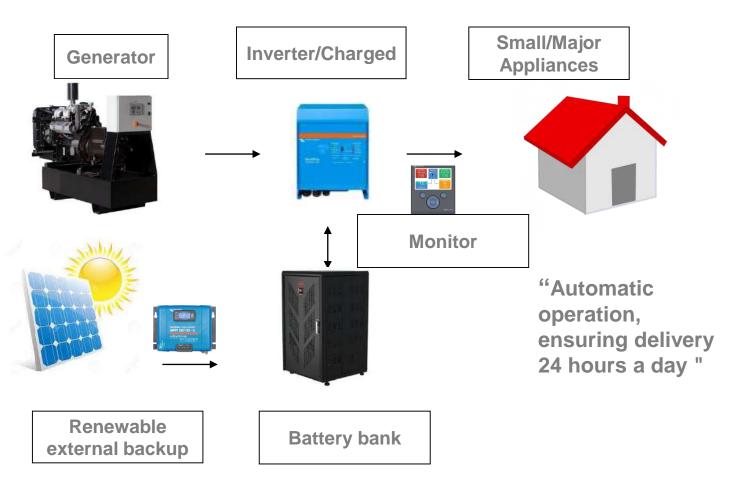

This equipment supplies energy to the appliances through a battery that is charged by solar panels, wind turbines or any other renewable source. Thus, the equipment works while there is power stored in the battery.

## **Operating Scheme**

In a very reduce space the equipment integrates all the components necessary to supply electricity, engine, alternator, inverter/charger, battery bank grid, electronic devise for managing the equipment and connection box for external rolling support. Furthermore, it is soundproof and insulated to avoid noise, easily installed and carried on remote areas.

#### MONITORING SYSTEM AND REMOTE CONTROL

In a very intuitive way we can see the state of charge of the batteries, the current energy consumption, the entrance of renewable energy and, even, we can start the generator remotely. We can also see and analyze reports on historical consumption in the range of dates we want.