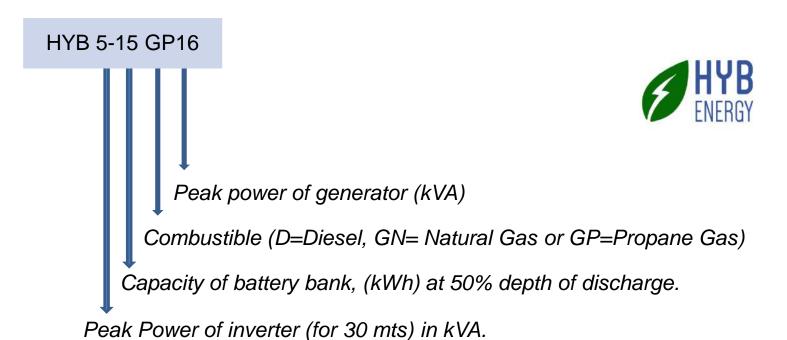

### **MODELOS Y NOMENCLATURA**

| DIESEL                    | GAS              |
|---------------------------|------------------|
| SINGLE-PHASE (24V)        |                  |
| HYB 5-8 D9                | HYB 5-8 GP16     |
| SINGLE-PHASE (48V)        |                  |
| HYB 5-15 D15              | HYB 5-15 GP16    |
| SINGLE-PHASE (48V) LITIUM |                  |
| HYB 5-13 D15 LI           | HYB 5-13 GP16 LI |