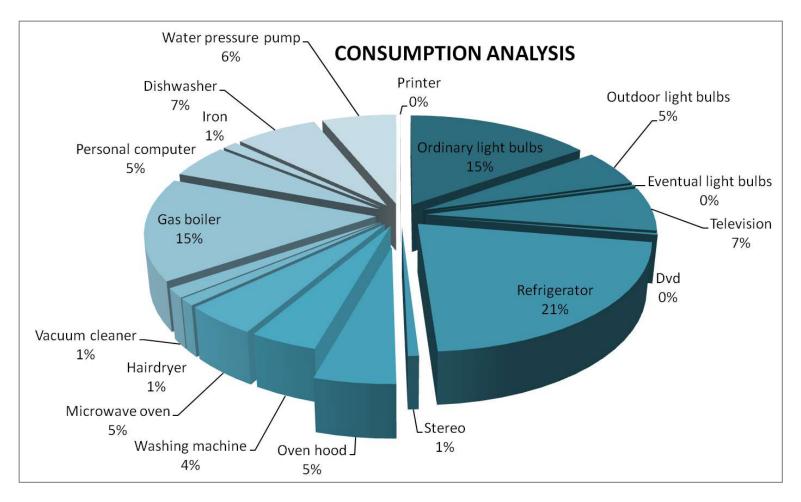

We propose energy efficiency measures that reduce energy consumption in dwellings for the optimization of the performance of **HYB-ENERGY**.

We analyze the energy demand peak, frequent consumption, possibilities of the site and calculate the equipment capable of satisfying this needs.

We calculate consumption according to the days of occupation and offer our clients a complete study case of profitability based on the savings with respect to conventional diesel equipment.

We even, analyze different scenarios depending on the conditions of the benefits obtained by the customer for the calculation of the IRR.