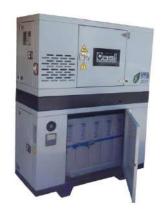

## **Operating Scheme**

In a very reduce space the equipment integrates all the components necessary to supply electricity, engine, alternator, inverter/charger, battery bank grid, electronic devise for managing the equipment and connection box for external rolling support. Furthermore, it is soundproof and insulated to avoid noise, easily installed and carried on remote areas.

**Inverter Power Range**: From 3 kW up to 8 kW And to 15 kW in Three-phase equipments

Accumulation Capacity Range: From 7,5 kWh up to 24 kWh, in  $C_{10}$  at 50% depth of discharge.