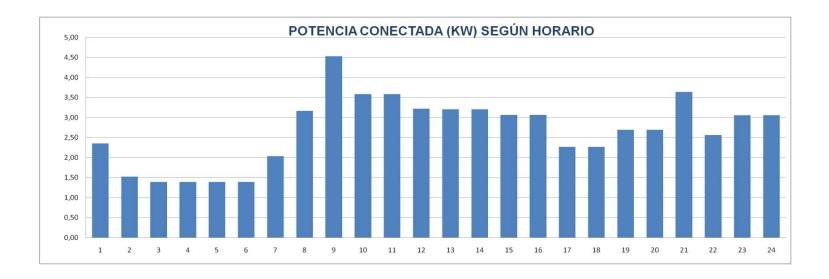

We propose energy efficiency measures that reduce energy consumption in dwellings for the optimization of the performance of **HYB-ENERGY**.

We analyze the energy demand peak, frequent consumption, possibilities of the site and calculate the equipment capable of satisfying this needs.

We calculate consumption according to the days of occupation and offer our clients a complete study case of profitability based on the savings with respect to conventional diesel equipment.

We even, analyze different scenarios depending on the conditions of the benefits obtained by the customer for the calculation of the IRR.

#### MONITORING SYSTEM AND REMOTE CONTROL

In a very intuitive way we can see the state of charge of the batteries, the current energy consumption, the entrance of renewable energy and, even, we can start the generator remotely. We can also see and analyze reports on historical consumption in the range of dates we want.