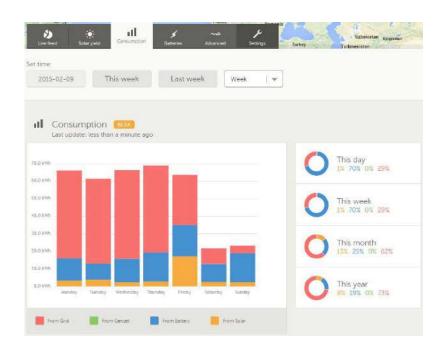

#### MONITORING SYSTEM AND REMOTE CONTROL

In a very intuitive way we can see the state of charge of the batteries, the current energy consumption, the entrance of renewable energy and, even, we can start the generator remotely. We can also see and analyze reports on historical consumption in the range of dates we want.