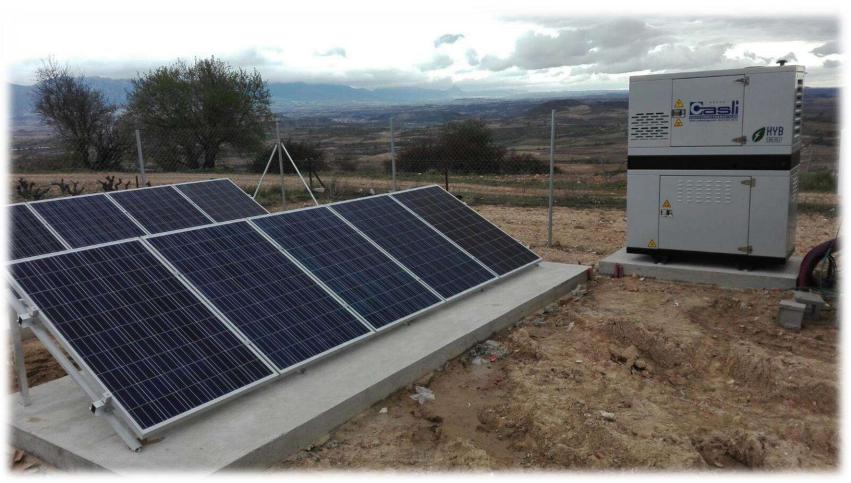

Diesel or gas, for all kinds of needs and locations

A right dimensioned equipment can stay several days without starting.

## Power ranges

We have different configurations available depending on your energy power and consumption needs. Single-Phase and Three-Phase.

**Engine Power Range**: From 6 kW up to 12 kW. (1.500 r.p.m).

**Inverter Power Range**: From 3 kW up to 8 kW And to 15 kW in Three-phase equipments

Accumulation Capacity Range: From 7,5 kWh up to 24 kWh, in  $C_{10}$  at 50% depth of discharge.