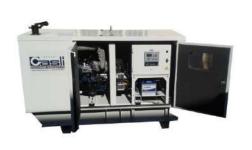

## **Operating Scheme**

In a very reduce space the equipment integrates all the components necessary to supply electricity, engine, alternator, inverter/charger, battery bank grid, electronic devise for managing the equipment and connection box for external rolling support. Furthermore, it is soundproof and insulated to avoid noise, easily installed and carried on remote areas.

Diesel or gas, for all kinds of needs and locations

A right dimensioned equipment can stay several days without starting.