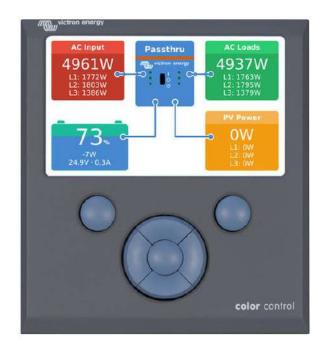

#### MONITORING SYSTEM AND REMOTE CONTROL

In a very intuitive way we can see the state of charge of the batteries, the current energy consumption, the entrance of renewable energy and, even, we can start the generator remotely. We can also see and analyze reports on historical consumption in the range of dates we want.