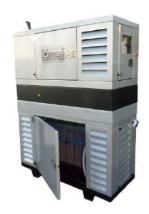

## **Operating Scheme**

In a very reduce space the equipment integrates all the components necessary to supply electricity, engine, alternator, inverter/charger, battery bank grid, electronic devise for managing the equipment and connection box for external rolling support. Furthermore, it is soundproof and insulated to avoid noise, easily installed and carried on remote areas.

**Inverter Power Range**: From 3 kW up to 8 kW And to 15 kW in Three-phase equipments

Accumulation Capacity Range: From 7,5 kWh up to 24 kWh, in  $C_{10}$  at 50% depth of discharge.