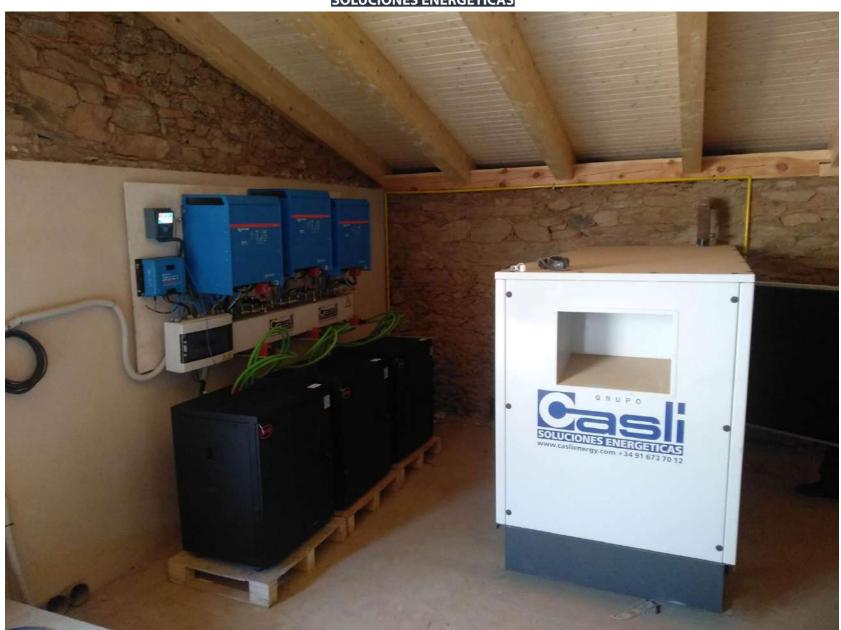

## **Operating Scheme**

In a very reduce space the equipment integrates all the components necessary to supply electricity, engine, alternator, inverter/charger, battery bank grid, electronic devise for managing the equipment and connection box for external rolling support. Furthermore, it is soundproof and insulated to avoid noise, easily installed and carried on remote areas.

## Power ranges

We have different configurations available depending on your energy power and consumption needs. Single-Phase and Three-Phase.

**Engine Power Range**: From 6 kW up to 12 kW. (1.500 r.p.m).

**Inverter Power Range**: From 3 kW up to 8 kW And to 15 kW in Three-phase equipments

Accumulation Capacity Range: From 7,5 kWh up to 24 kWh, in  $C_{10}$  at 50% depth of discharge.